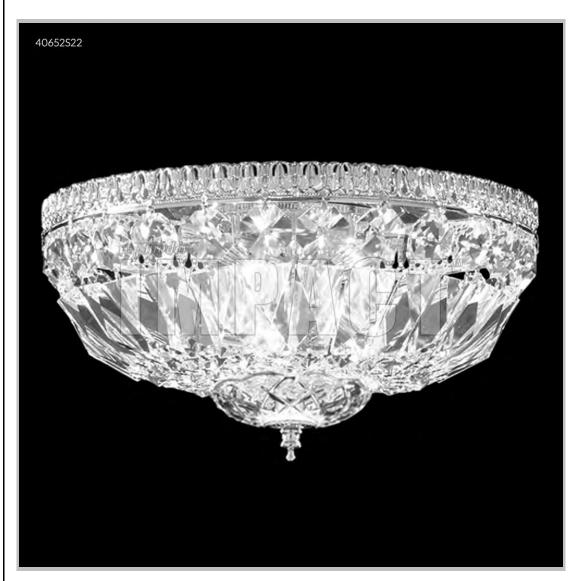

## james r. moder® /moder® IMPACT™ CRYSTAL CHANDELIER Fashion

Model #: 40652S22

**Flush Mount Collection** 

**Specifications** 

SKU: 40652S22 Finish: Silver

Crystal: IMPERIAL Crystal (Clear)

Arms: N/A Shades: N/A

H:6 D/L: 12 W: N/A Extends: N/A (inches)

Hanging Weight: 7 (lbs)

Number of Bulbs: 3 Type of Bulbs: E12

Circuits: 1 Voltage: 120 Max Wattage: 40

LED: N/A

Note: Photo is representative of this model but may vary in crystal, finish, or shade options