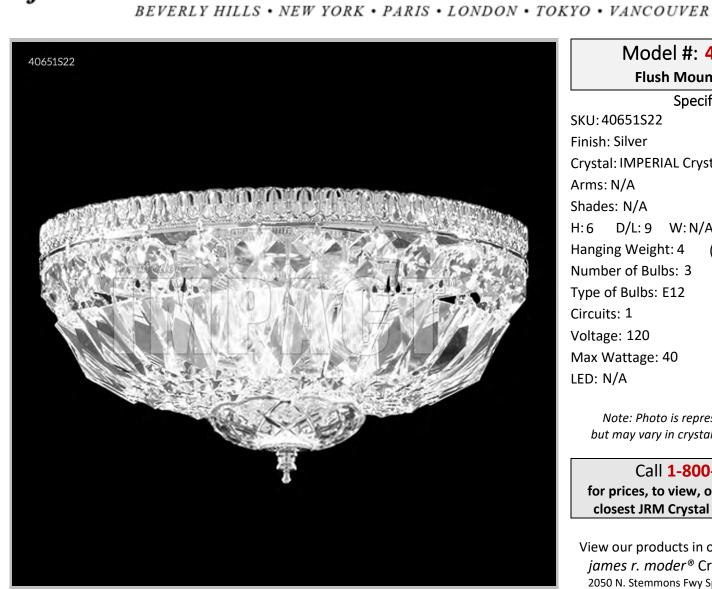

## Model #: 40651S22

Flush Mount Collection

**Specifications** SKU: 40651S22 Finish: Silver Crystal: IMPERIAL Crystal (Clear) Arms: N/A Shades: N/A H:6 D/L:9 W:N/A Extends: N/A (inches) Hanging Weight: 4 (lbs) Number of Bulbs: 3 Type of Bulbs: E12 Circuits: 1 Voltage: 120 Max Wattage: 40 LED: N/A

Note: Photo is representative of this model but may vary in crystal, finish, or shade options

Call 1-800-840-7158 for prices, to view, order and locate your closest JRM Crystal Gallery Showroom.

View our products in our corporate showroom james r. moder<sup>®</sup> Crystal Chandelier Inc., 2050 N. Stemmons Fwy Space 303-1, Dallas TX 75207