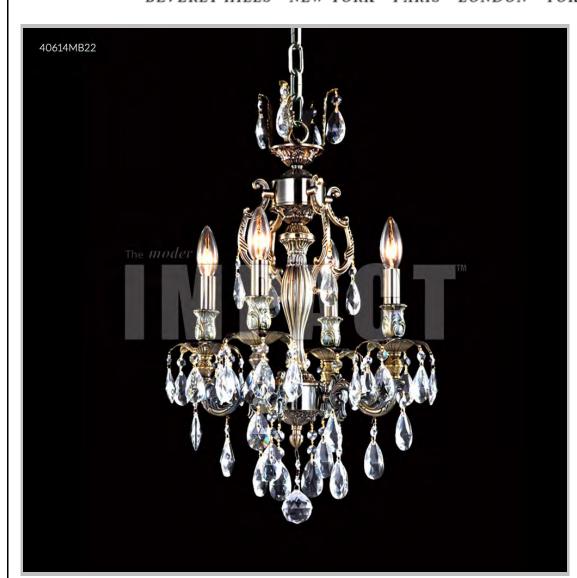

## james r. moder® /moder® IMPACT™ CRYSTAL CHANDELIER Fashion BEVERLY HILLS · NEW YORK · PARIS · LONDON · TOKYO · VANCOUVER

Model #: 40614MB22

**Brindisi Collection** 

**Specifications** 

SKU: 40614MB22

Finish: Monaco Bronze

Crystal: IMPERIAL Crystal (Clear)

Arms: 4

Shades: N/A

H: 19 D/L: 14 W: N/A Extends: N/A (inches)

Hanging Weight: 10 (lbs)

Number of Bulbs: 4
Type of Bulbs: E12

Circuits: 1 Voltage: 120 Max Wattage: 60

LED: N/A

Note: Photo is representative of this model but may vary in crystal, finish, or shade options