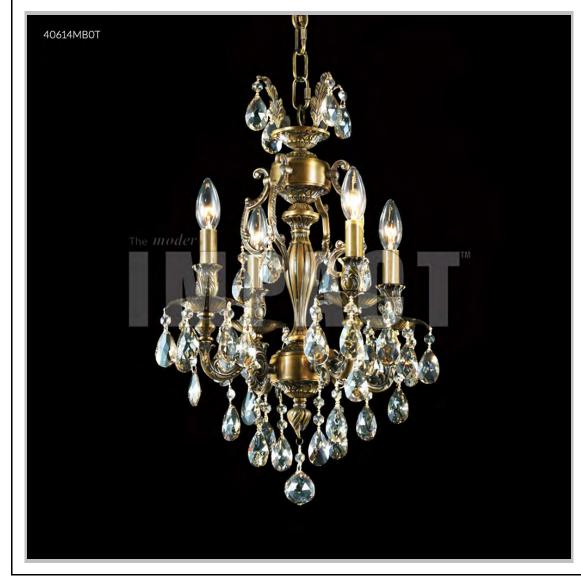

## Model #: 40614MB0T

Brindisi Collection

Specifications SKU: 40614MBOT Finish: Monaco Bronze Crystal: Swarovski crystals (Golden Teak) Arms: 4 Shades: N/A H: 19 D/L: 14 W: N/A Extends: N/A (inches) Hanging Weight: 10 (Ibs) Number of Bulbs: 4 Type of Bulbs: E12 Circuits: 1 Voltage: 120 Max Wattage: 60 LED: N/A

Note: Photo is representative of this model but may vary in crystal, finish, or shade options

Call **1-800-840-7158** for prices, to view, order and locate your closest JRM Crystal Gallery Showroom.

View our products in our corporate showroom *james r. moder*<sup>®</sup> Crystal Chandelier Inc., 2050 N. Stemmons Fwy Space 303-1, Dallas TX 75207