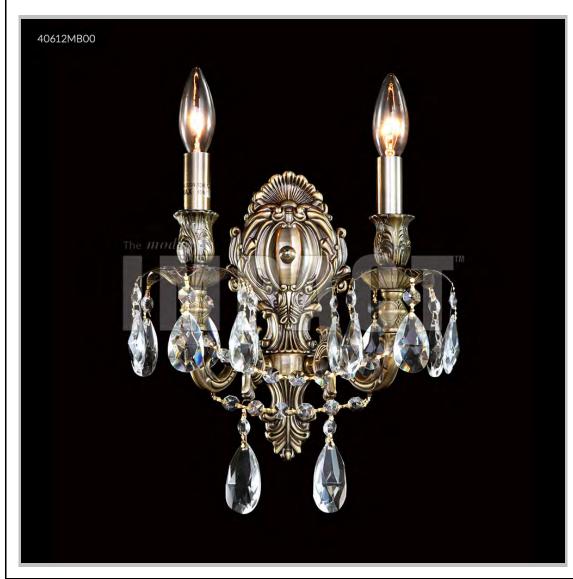

## james r. moder® /moder® IMPACT™ CRYSTAL CHANDELIER Fashion BEVERLY HILLS · NEW YORK · PARIS · LONDON · TOKYO · VANCOUVER

Model #: 40612MB00

**Brindisi Collection** 

**Specifications** 

SKU: 40612MB00

Finish: Monaco Bronze

Crystal: Swarovski crystals (Clear)

Arms: 2

Shades: N/A

H:16 D/L:11 W:N/A Extends:6 (inches)

Hanging Weight: 4 (lbs)

Number of Bulbs: 2 Type of Bulbs: E12

Circuits: 1 Voltage: 120 Max Wattage: 60

LED: N/A

Note: Photo is representative of this model but may vary in crystal, finish, or shade options