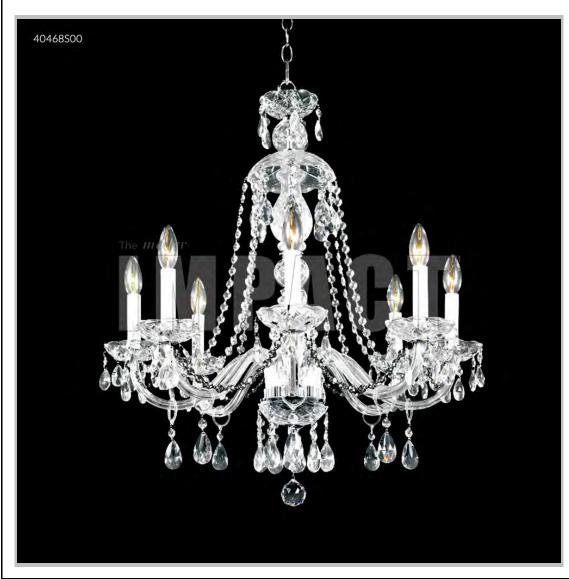

## james r. moder® /moder® IMPACT™ CRYSTAL CHANDELIER Fashion

BEVERLY HILLS • NEW YORK • PARIS • LONDON • TOKYO • VANCOUVER

Model #: 40468S00

Palace Ice Collection

**Specifications** 

SKU: 40468S00 Finish: Silver

Crystal: Swarovski crystals (Clear)

Arms: 8 Shades: N/A

H:30 D/L: 28 W: N/A Extends: N/A (inches)

Hanging Weight: 20 (lbs)

Number of Bulbs: 8 Type of Bulbs: E12

Circuits: 1 Voltage: 120 Max Wattage: 60

LED: N/A

Note: Photo is representative of this model but may vary in crystal, finish, or shade options