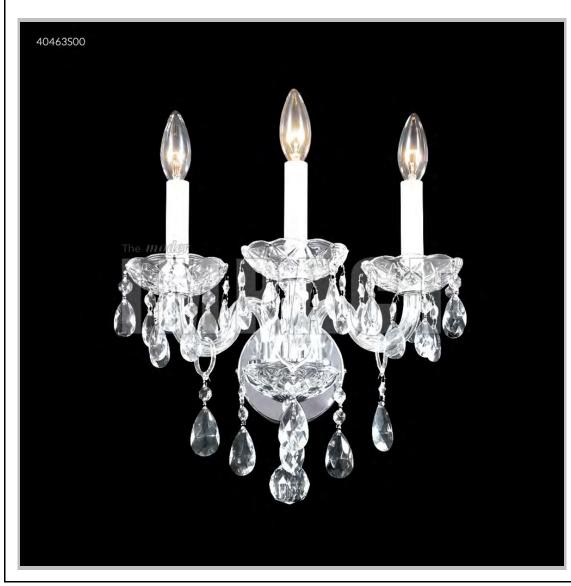

## james r. moder® /moder®IMPACT™ CRYSTAL CHANDELIER Fashion

BEVERLY HILLS • NEW YORK • PARIS • LONDON • TOKYO • VANCOUVER

Model #: 40463S00

**Palace Ice Collection** 

**Specifications** 

SKU: 40463S00 Finish: Silver

Crystal: Swarovski crystals (Clear)

Arms: 3 Shades: N/A

H: 18 D/L: 14 W: N/A Extends: 9 (inches)

Hanging Weight: 8 (lbs)

Number of Bulbs: 3 Type of Bulbs: E12

Circuits: 1 Voltage: 120 Max Wattage: 60

LED: N/A

Note: Photo is representative of this model but may vary in crystal, finish, or shade options