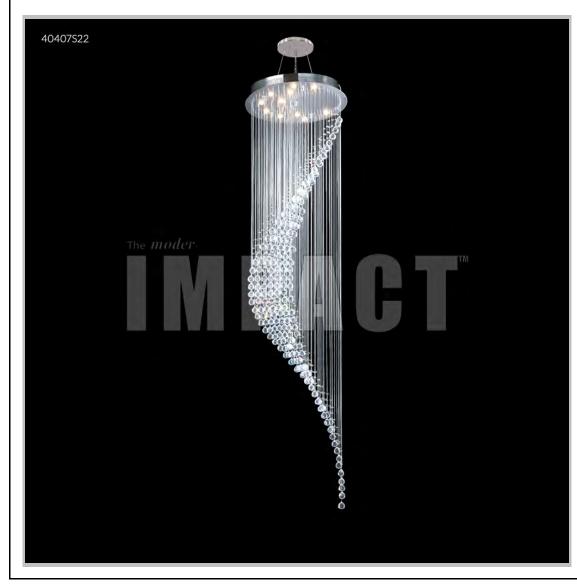

## james r. moder® /moder® IMPACT™ CRYSTAL CHANDELIER Fashion BEVERLY HILLS · NEW YORK · PARIS · LONDON · TOKYO · VANCOUVER

Model #: 40407S22

**Crystal Rain Collection** 

**Specifications** 

SKU: 40407S22 Finish: Silver

Crystal: IMPERIAL Crystal (Clear)

Arms: N/A Shades: N/A

H:96 D/L: 28 W: N/A Extends: N/A (inches)

Hanging Weight: 69 (lbs)

Number of Bulbs: 11

Type of Bulbs: MR16/GU10 base

Circuits: 1 Voltage: 120 Max Wattage: 35

LED: N/A

Note: Photo is representative of this model but may vary in crystal, finish, or shade options