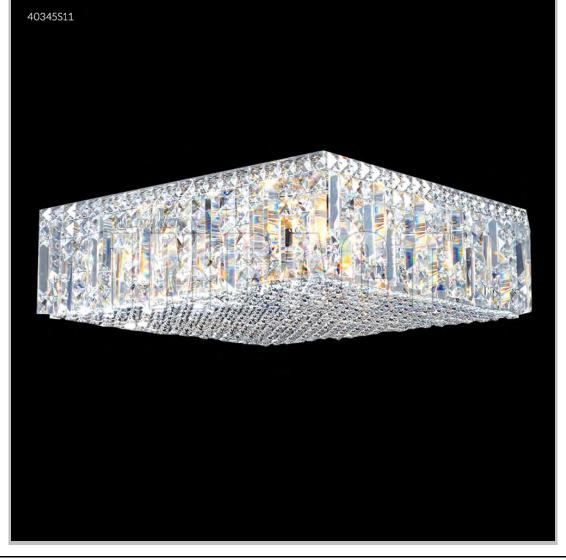

## Model #: 40345S11

**Contemporary Collection** 

Specifications SKU: 40345S11 Finish: Silver Crystal: SPECTRA CRYSTAL by Swarovski -Clear Arms: N/A Shades: N/A H: 8 D/L: 20 W: 20 Extends: N/A (inches) Hanging Weight: 25 (Ibs) Number of Bulbs: 12 Type of Bulbs: E12 Circuits: 1 Voltage: 120 Max Wattage: 60 LED: N/A

Note: Photo is representative of this model but may vary in crystal, finish, or shade options

Call **1-800-840-7158** for prices, to view, order and locate your closest JRM Crystal Gallery Showroom.

View our products in our corporate showroom *james r. moder*<sup>®</sup> Crystal Chandelier Inc., 2050 N. Stemmons Fwy Space 303-1, Dallas TX 75207