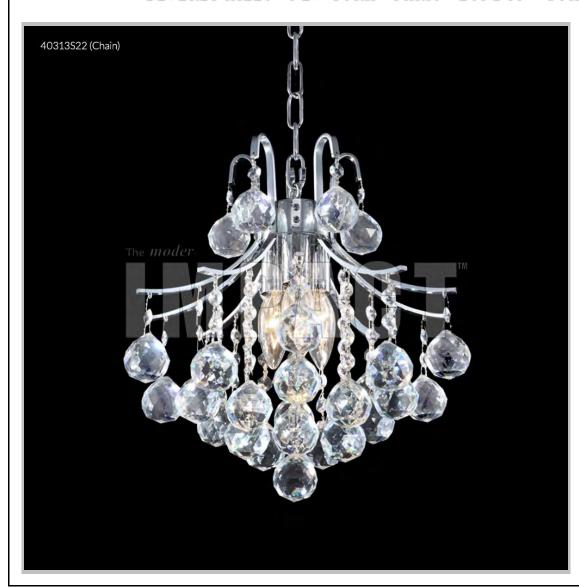

## james r. moder® /moder® IMPACT™ CRYSTAL CHANDELIER Fashion

BEVERLY HILLS • NEW YORK • PARIS • LONDON • TOKYO • VANCOUVER

Model #: 40313S22

**Cascade Collection** 

**Specifications** 

SKU: 40313S22 Finish: Silver

Crystal: IMPERIAL Crystal (Clear)

Arms: N/A Shades: N/A

H:16 D/L:12 W: N/A Extends: N/A (inches)

Hanging Weight: 10 (lbs)

Number of Bulbs: 3 Type of Bulbs: E12

Circuits: 1 Voltage: 120 Max Wattage: 60

LED: N/A

Note: Photo is representative of this model but may vary in crystal, finish, or shade options