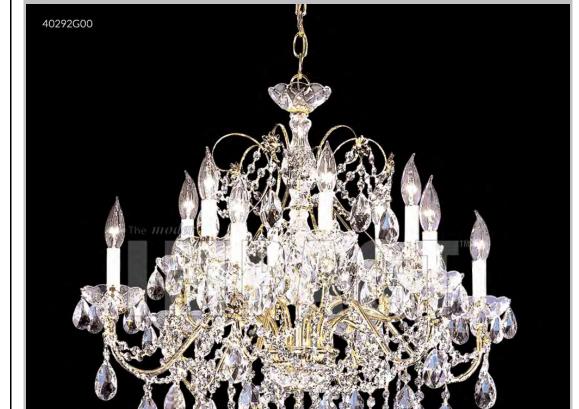

## james r. moder® /moder® IMPACT™ CRYSTAL CHANDELIER Fashion BEVERLY HILLS · NEW YORK · PARIS · LONDON · TOKYO · VANCOUVER

Model #: 40292G00

**Regalia Collection** 

**Specifications** 

SKU: 40292G00

Finish: Gold

Crystal: Swarovski crystals (Clear)

Arms: 24 Shades: N/A

H:48 D/L:48 W:N/A Extends:N/A (inches)

Hanging Weight: 87 (lbs)

Number of Bulbs: 24 Type of Bulbs: E12

Circuits: 2 Voltage: 120 Max Wattage: 60

LED: N/A

Note: Photo is representative of this model but may vary in crystal, finish, or shade options