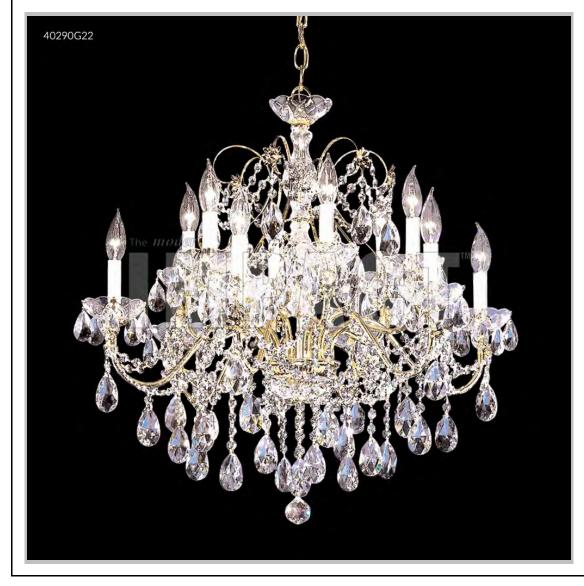

BEVERLY HILLS • NEW YORK • PARIS • LONDON • TOKYO • VANCOUVER

Model #: 40290G22 **Regalia Collection Specifications** SKU: 40290G22 Finish: Gold Crystal: IMPERIAL Crystal (Clear) Arms: 12 Shades: N/A H: 28 D/L: 28 W: N/A Extends: N/A (inches) Hanging Weight: 23 (lbs) Number of Bulbs: 12 Type of Bulbs: E12 Circuits: 1 Voltage: 120 Max Wattage: 60 LED: N/A

Note: Photo is representative of this model but may vary in crystal, finish, or shade options

Call **1-800-840-7158** for prices, to view, order and locate your closest JRM Crystal Gallery Showroom.

View our products in our corporate showroom *james r. moder*<sup>®</sup> Crystal Chandelier Inc., 2050 N. Stemmons Fwy Space 303-1, Dallas TX 75207