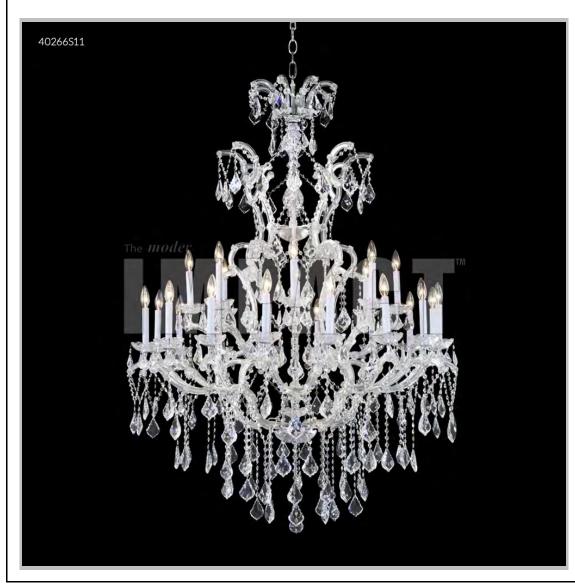

## james r. moder® /moder® IMPACT™ CRYSTAL CHANDELIER Fashion BEVERLY HILLS · NEW YORK · PARIS · LONDON · TOKYO · VANCOUVER

Model #: 40266S11

**Maria Theresa Collection** 

**Specifications** 

SKU: 40266S11 Finish: Silver

Crystal: SPECTRA CRYSTAL by Swarovski -Clear

Arms: 24 Shades: N/A

H: 62 D/L: 46 W: N/A Extends: N/A (inches)

Hanging Weight: 72 (lbs)

Number of Bulbs: 25 Type of Bulbs: E12

Circuits: 2 Voltage: 120 Max Wattage: 60

LED: N/A

Note: Photo is representative of this model but may vary in crystal, finish, or shade options