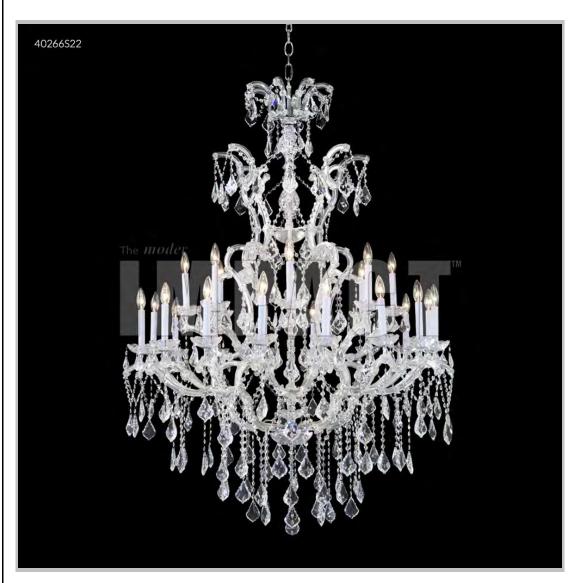

## james r. moder® /moder® IMPACT™ CRYSTAL CHANDELIER Fashion

BEVERLY HILLS • NEW YORK • PARIS • LONDON • TOKYO • VANCOUVER

Model #: 40266S0T

**Maria Theresa Collection** 

**Specifications** 

SKU: 40266S0T Finish: Silver

Crystal: Swarovski crystals (Golden Teak)

Arms: 24 Shades: N/A

H: 62 D/L: 46 W: N/A Extends: N/A (inches)

Hanging Weight: 72 (lbs)

Number of Bulbs: 25 Type of Bulbs: E12

Circuits: 2 Voltage: 120 Max Wattage: 60

LED: N/A

Note: Photo is representative of this model but may vary in crystal, finish, or shade options