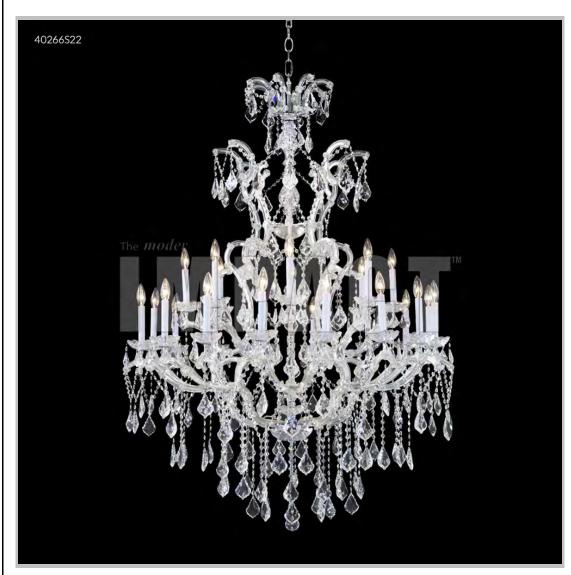

## james r. moder® /moder® IMPACT™ CRYSTAL CHANDELIER Fashion

BEVERLY HILLS • NEW YORK • PARIS • LONDON • TOKYO • VANCOUVER

Model #: 40266GL00

Maria Theresa Collection

**Specifications** 

SKU: 40266GL00 Finish: Gold Lustre

Crystal: Swarovski crystals (Clear)

Arms: 24 Shades: N/A

H: 62 D/L: 46 W: N/A Extends: N/A (inches)

Hanging Weight: 72 (lbs)

Number of Bulbs: 25 Type of Bulbs: E12

Circuits: 2 Voltage: 120 Max Wattage: 60

LED: N/A

Note: Photo is representative of this model but may vary in crystal, finish, or shade options