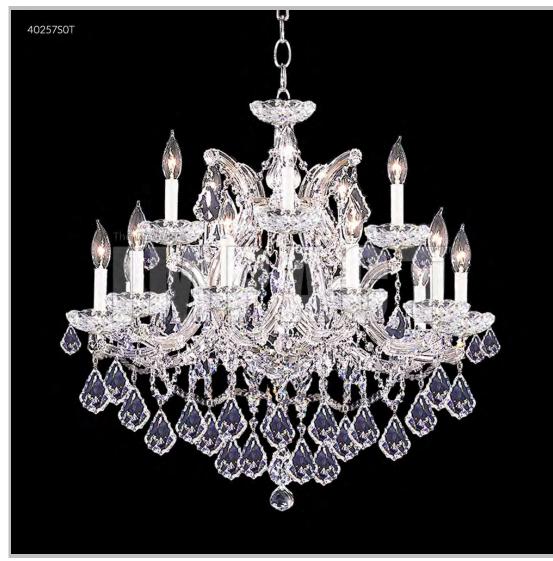

## james r. moder® /moder® IMPACT™ CRYSTAL CHANDELIER Fashion

Model #: 40257S0T

**Maria Theresa Collection** 

**Specifications** 

SKU: 40257S0T Finish: Silver

Crystal: Swarovski crystals (Golden Teak)

Arms: 15 Shades: N/A

H:28 D/L:29 W:N/A Extends:N/A (inches)

Hanging Weight: 37 (lbs)

Number of Bulbs: 16 Type of Bulbs: E12

Circuits: 1 Voltage: 120 Max Wattage: 60

LED: N/A

Note: Photo is representative of this model but may vary in crystal, finish, or shade options