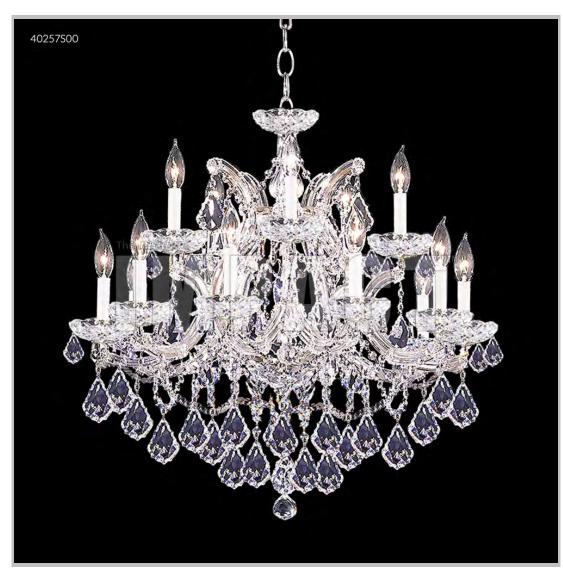

## james r. moder® /moder® IMPACT™ CRYSTAL CHANDELIER Fashion

Model #: 40257S00

**Maria Theresa Collection** 

**Specifications** 

SKU: 40257S00 Finish: Silver

Crystal: Swarovski crystals (Clear)

Arms: 15 Shades: N/A

H:28 D/L:29 W:N/A Extends:N/A (inches)

Hanging Weight: 37 (lbs)

Number of Bulbs: 16 Type of Bulbs: E12

Circuits: 1 Voltage: 120 Max Wattage: 60

LED: N/A

Note: Photo is representative of this model but may vary in crystal, finish, or shade options