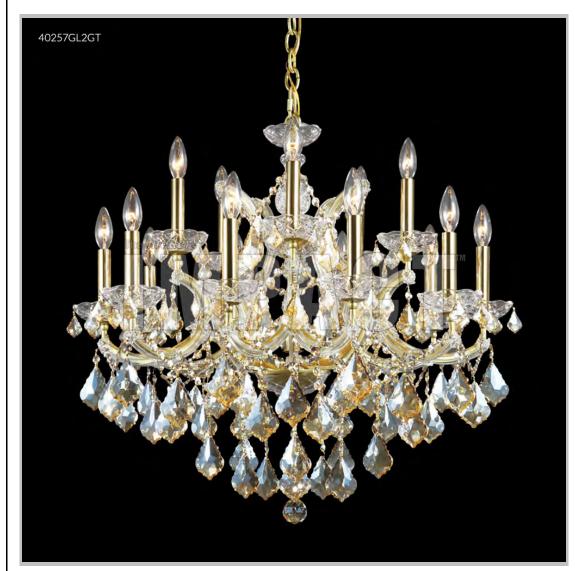

## james r. moder® /moder® IMPACT™ CRYSTAL CHANDELIER Fashion BEVERLY HILLS · NEW YORK · PARIS · LONDON · TOKYO · VANCOUVER

Model #: 40257GL2GT

Maria Theresa Collection

**Specifications** 

SKU: 40257GL2GT Finish: Gold Lustre

Crystal: IMPERIAL Crystal (Golden Teak)

Arms: 15 Shades: N/A

H:28 D/L:29 W:N/A Extends:N/A (inches)

Hanging Weight: 37 (lbs)

Number of Bulbs: 16 Type of Bulbs: E12

Circuits: 1 Voltage: 120 Max Wattage: 60

LED: N/A

Note: Photo is representative of this model but may vary in crystal, finish, or shade options