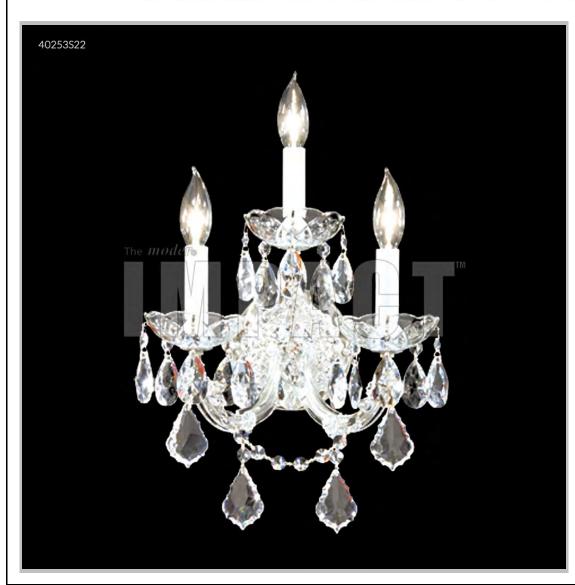

## james r. moder® /moder® IMPACT™ CRYSTAL CHANDELIER Fashion

BEVERLY HILLS • NEW YORK • PARIS • LONDON • TOKYO • VANCOUVER

Model #: 40253S22

**Maria Theresa Collection** 

**Specifications** 

SKU: 40253S22 Finish: Silver

Crystal: IMPERIAL Crystal (Clear)

Arms: 3 Shades: N/A

H: 19 D/L: 11 W: N/A Extends: 10 (inches)

Hanging Weight: 8 (lbs)

Number of Bulbs: 3 Type of Bulbs: E12

Circuits: 1 Voltage: 120 Max Wattage: 60

LED: N/A

Note: Photo is representative of this model but may vary in crystal, finish, or shade options