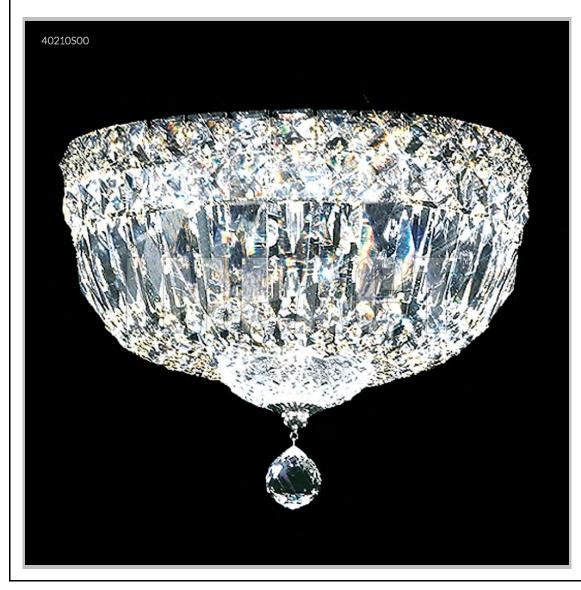

## james r. moder® /moder® IMPACT™ CRYSTAL CHANDELIER Fashion BEVERLY HILLS · NEW YORK · PARIS · LONDON · TOKYO · VANCOUVER

Model #: 40210S00

**Flush Mount Collection** 

Specifications

SKU: 40210S00 Finish: Silver

Crystal: Swarovski crystals (Clear)

Arms: N/A Shades: N/A

H:8 D/L: 10 W: N/A Extends: N/A (inches)

Hanging Weight: 4 (lbs)

Number of Bulbs: 3 Type of Bulbs: E12

Circuits: 1 Voltage: 120 Max Wattage: 40

LED: N/A

Note: Photo is representative of this model but may vary in crystal, finish, or shade options