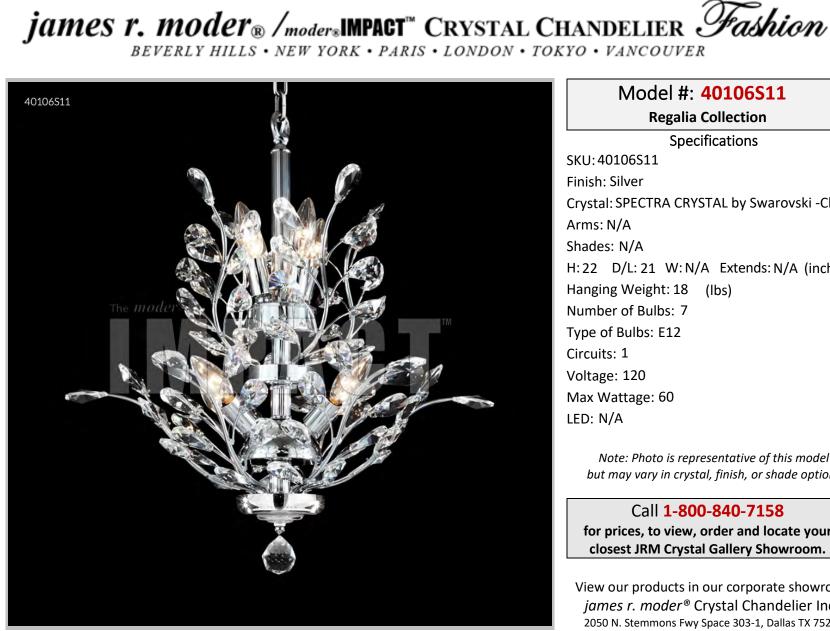

Model #: 40106S11 **Regalia Collection Specifications** SKU: 40106S11 Finish: Silver Crystal: SPECTRA CRYSTAL by Swarovski -Clear Arms: N/A Shades: N/A H: 22 D/L: 21 W: N/A Extends: N/A (inches) Hanging Weight: 18 (lbs) Number of Bulbs: 7 Type of Bulbs: E12 Circuits: 1 Voltage: 120 Max Wattage: 60 LED: N/A

Note: Photo is representative of this model but may vary in crystal, finish, or shade options

Call 1-800-840-7158 for prices, to view, order and locate your closest JRM Crystal Gallery Showroom.

View our products in our corporate showroom james r. moder<sup>®</sup> Crystal Chandelier Inc., 2050 N. Stemmons Fwy Space 303-1, Dallas TX 75207