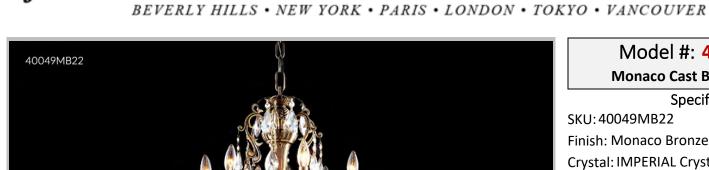

## james r. moder® /moder®IMPACT™ CRYSTAL CHANDELIER Fashion

Model #: 40049MB22

**Monaco Cast Brass Collection** 

**Specifications** 

SKU: 40049MB22

Finish: Monaco Bronze

Crystal: IMPERIAL Crystal (Clear)

Arms: 18 Shades: N/A

H: 47 D/L: 39 W: N/A Extends: N/A (inches)

Hanging Weight: 90 (lbs)

Number of Bulbs: 18 Type of Bulbs: E12

Circuits: 1 Voltage: 120 Max Wattage: 60

LED: N/A

Note: Photo is representative of this model but may vary in crystal, finish, or shade options