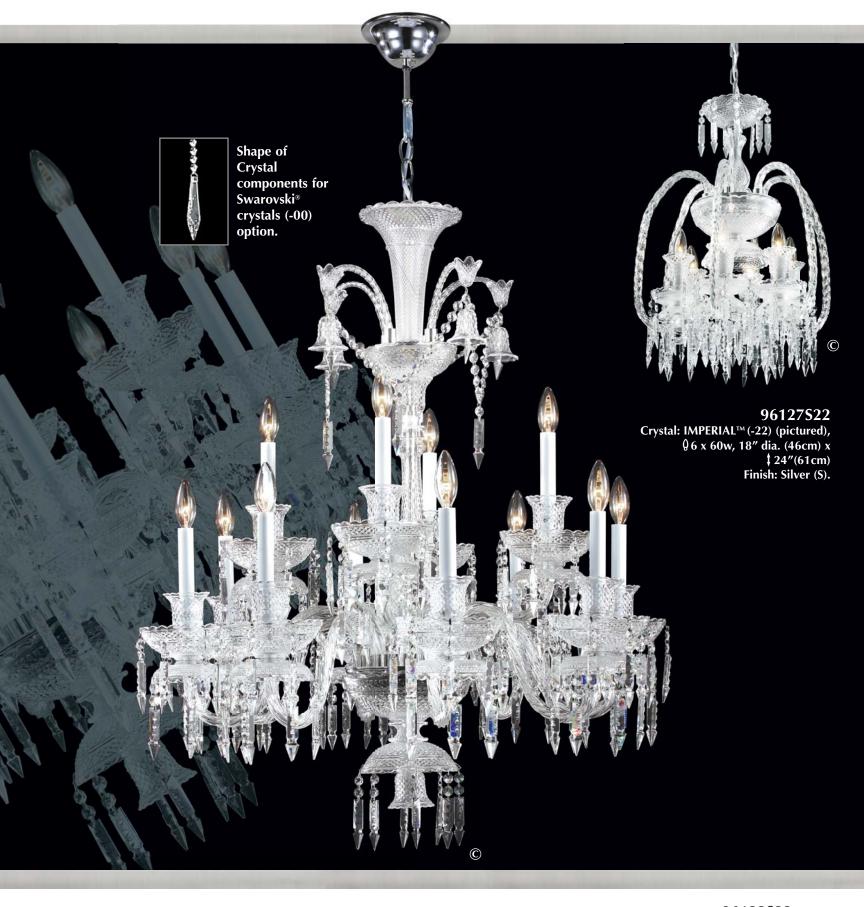

## The "Le Chateau" Collection

These Crystal Chandeliers are timeless French classical designs. The unique combination of the Crystal Columns and hand-cut and polished Imperial Crystal components enhance the luxurious ambiance of your home.