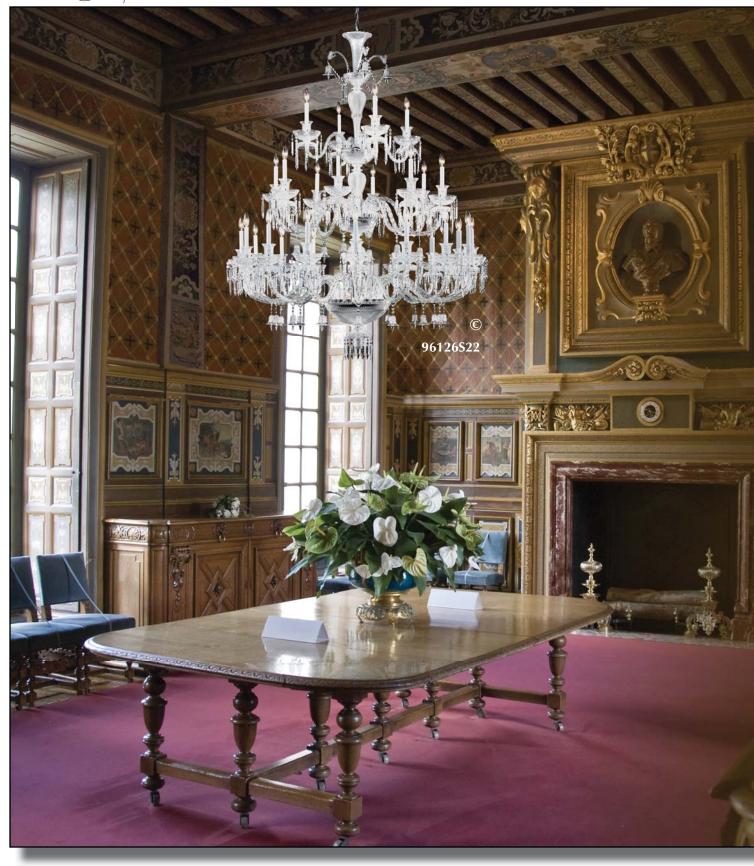

## The "Le Chateau" Collection

These Crystal Chandeliers are timeless French classical designs. The unique combination of the Crystal Columns and hand-cut and polished Imperial Crystal components enhance the luxurious ambiance of your home.