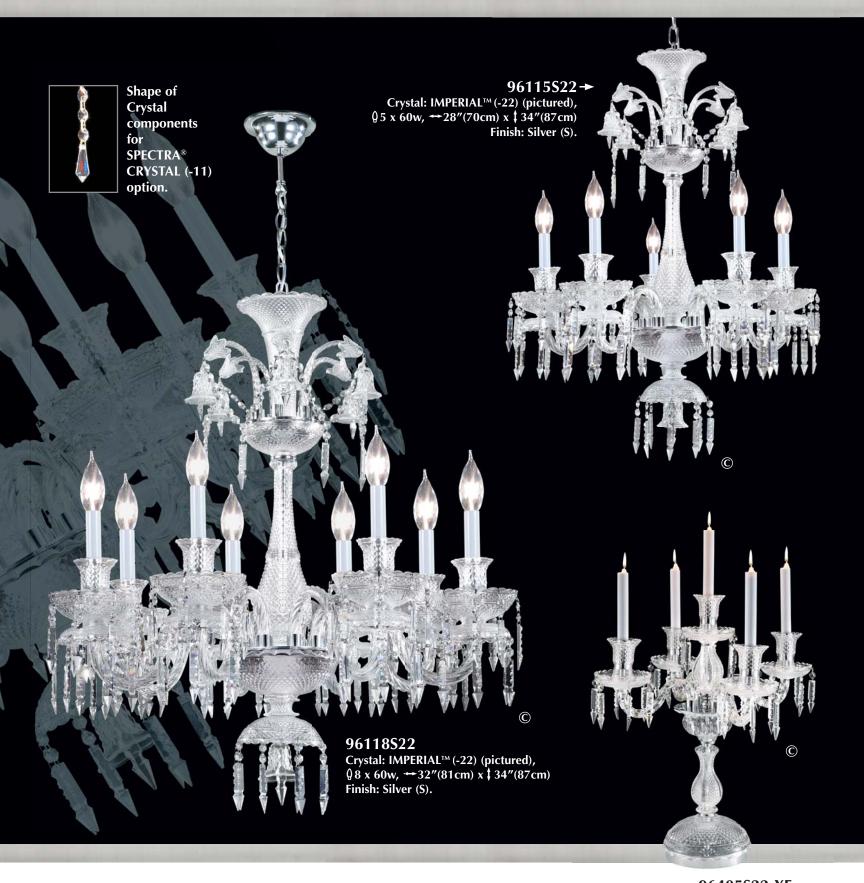

© Copyright 2015 James R. Moder® Swarovski crystals, SPECTRA CRYSTAL, STRASS are registered trademarks of Swarovski AG. 96405S22-XF Crystal: IMPERIAL<sup>™</sup> (-22) (pictured), 5, ↔20"(51cm) x ‡ 28"(71cm) Finish: Silver (S). (Shown with faux candles, not included and sold separately. See page 329.)