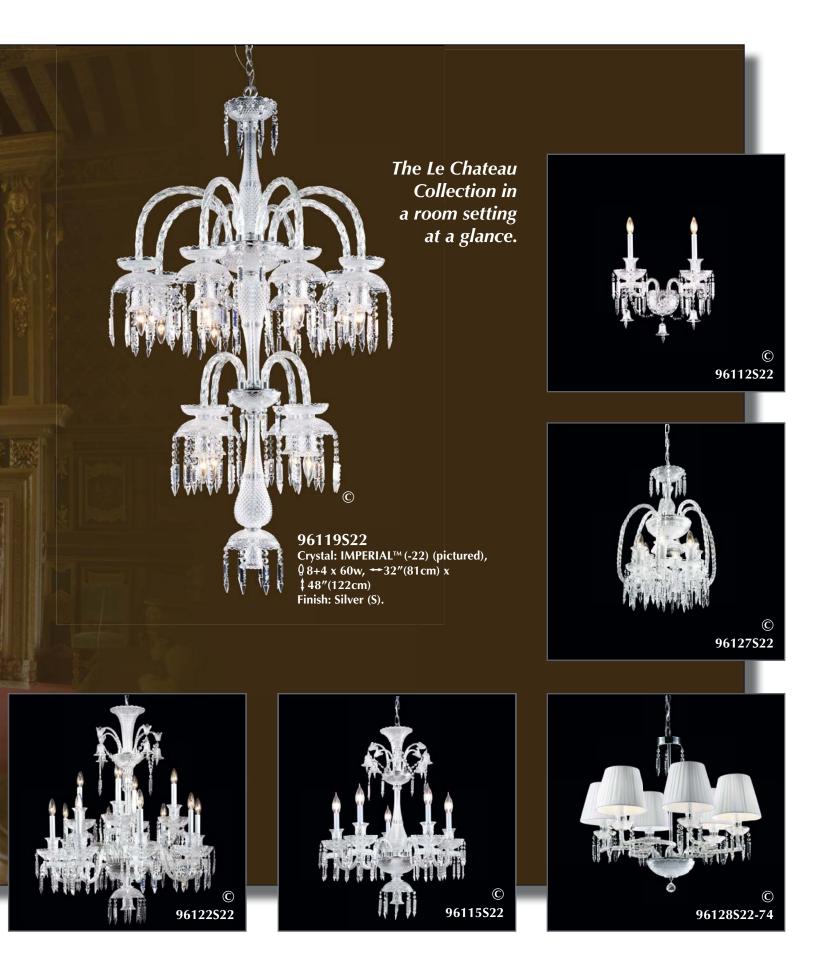

## The "Le Chateau" Collection

These Crystal Chandeliers are timeless French classical designs. The unique combination of the Crystal Columns and hand-cut and polished Imperial Crystal components enhance the luxurious ambiance of your home.