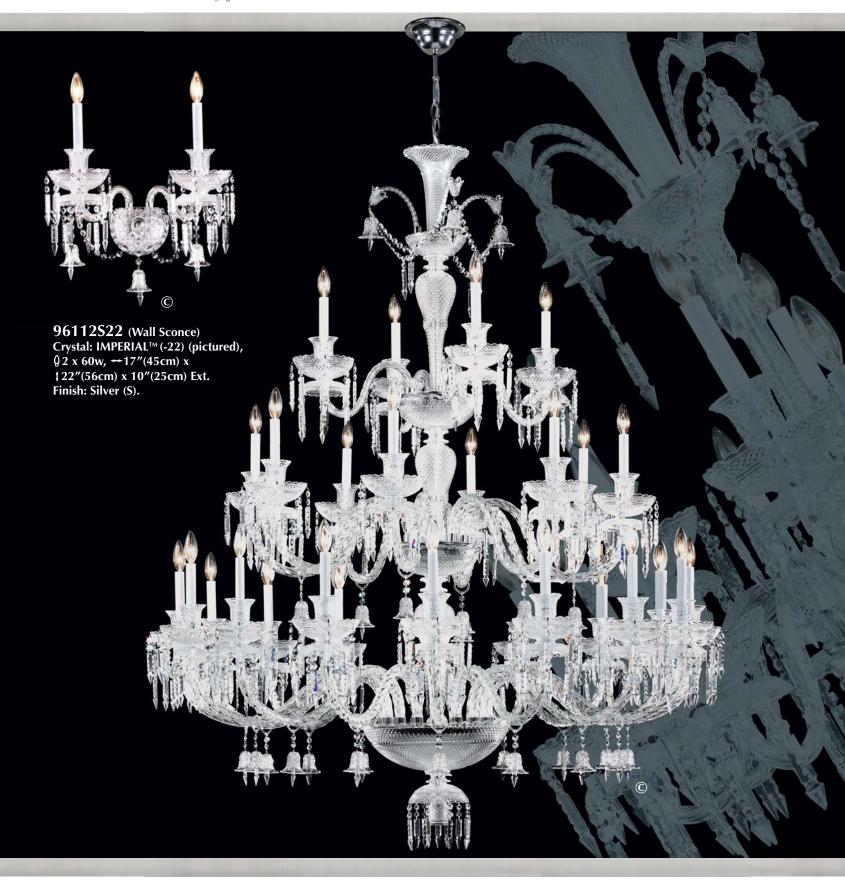

## The "Le Chateau" Collection

These Crystal Chandeliers are timeless French classical designs. The unique combination of the Crystal Columns and hand-cut and polished Imperial Crystal components enhance the luxurious ambiance of your home.