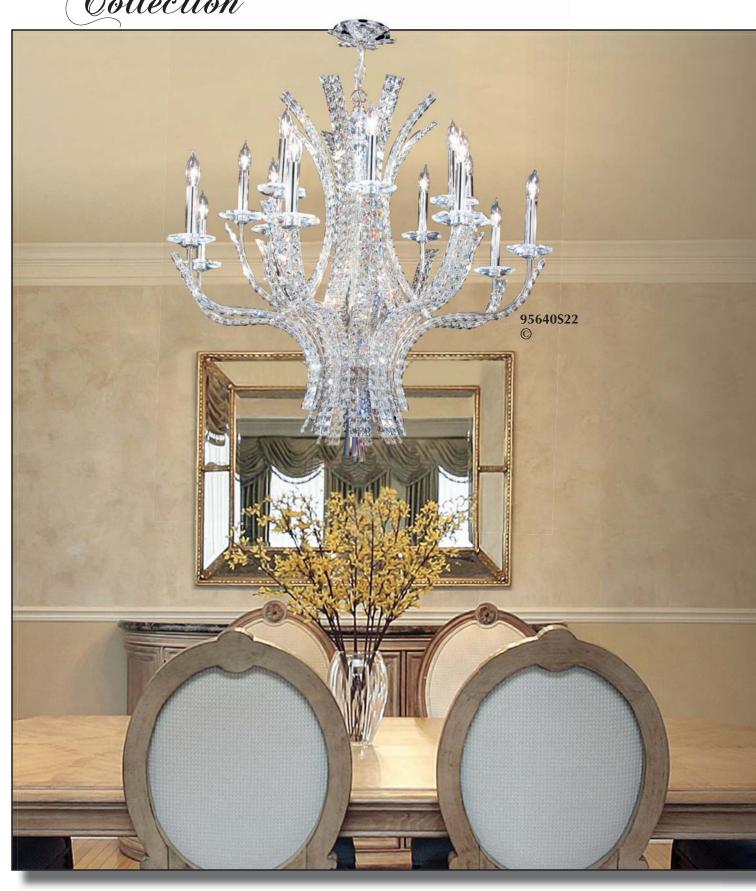

## 95640S22

Crystal: IMPERIAL<sup>TM</sup> (-22) (pictured),  $\emptyset$ 8+8 x 60w,  $\leftrightarrow$ 35"(89cm) x \\$ 34"(86cm) Finish: Silver (S).

**95638S22** 

Crystal: IMPERIAL<sup>TM</sup> (-22) (pictured),  $08 \times 60w$ ,  $28''(71cm) \times 28''(71cm)$ Finish: Silver (S).