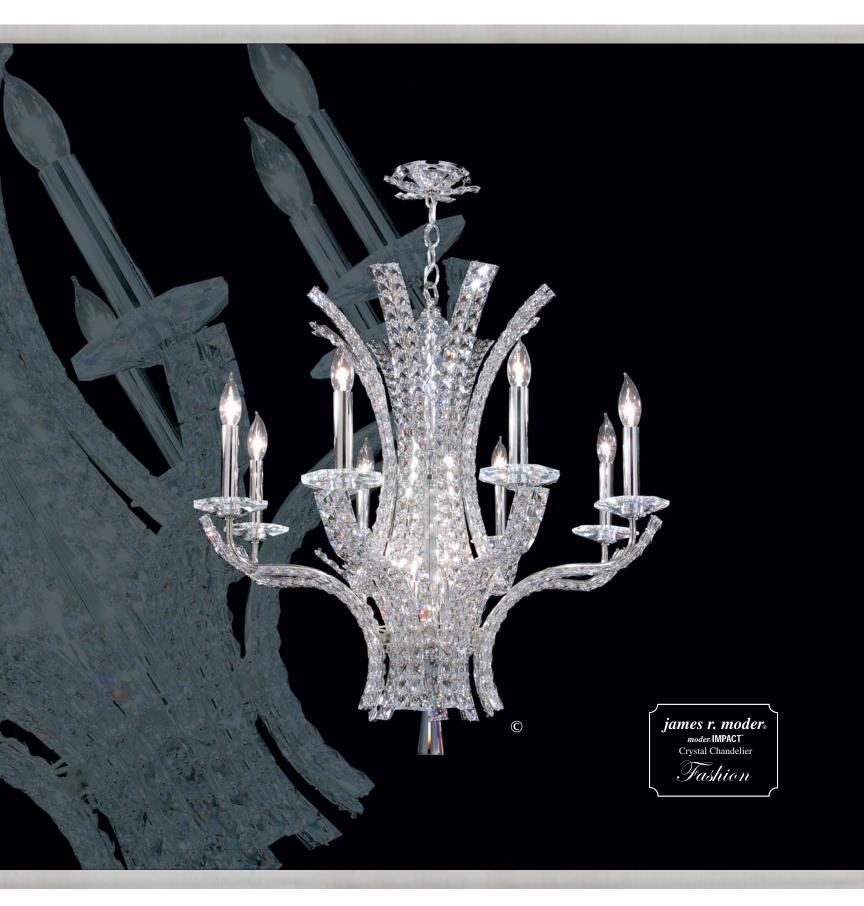

95634\$22

Crystal: IMPERIAL<sup>TM</sup> (-22) (pictured),  $\emptyset 4 \times 60w$ ,  $\longleftrightarrow 16''(41\text{cm}) \times \frac{1}{2} 19''(48\text{cm})$ Finish: Silver (S).