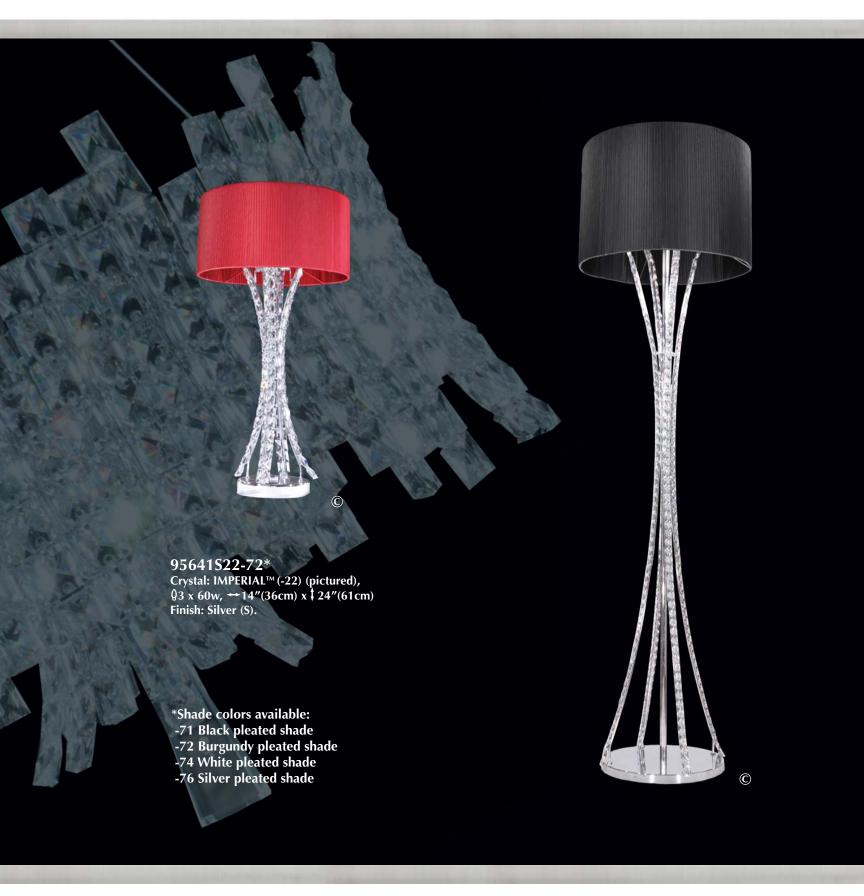

ystal: IMPERIAL<sup>TM</sup> (-22) (pictured),  $08 \times 60w$ ,  $\rightarrow 20''(51\text{cm}) \times 17''(43\text{cm})$  Finish: Silver (S). 95658S22 (Larger Version) 012 x 60w, ↔26"(66cm) x \$\ddot 24"(61cm)





95634\$22

Crystal: IMPERIAL<sup>TM</sup> (-22) (pictured),  $\emptyset 4 \times 60w$ ,  $\longleftrightarrow 16''(41\text{cm}) \times \frac{1}{2} 19''(48\text{cm})$ Finish: Silver (S).



## We are a Leading International Manufacturer!

To obtain the highest quality, consistency and value in our Crystal Chandelier production, we manufacture our product <u>in our own</u> <u>factory</u> and distribute in over 46 countries around the world!



95637\$22 (Mirror) Crystal: IMPERIAL<sup>TM</sup> (-22) (pictured),  $010 \times 60w$ , 22''(56cm) 100 1000 Ext. Finish: Silver (S).





95642\$22-71\*

Crystal: IMPERIAL<sup>TM</sup> (-22) (pictured),  $\emptyset 4 \times 60w$ ,  $20''(51 \text{cm}) \times 63''(160 \text{cm})$  Finish: Silver (S).