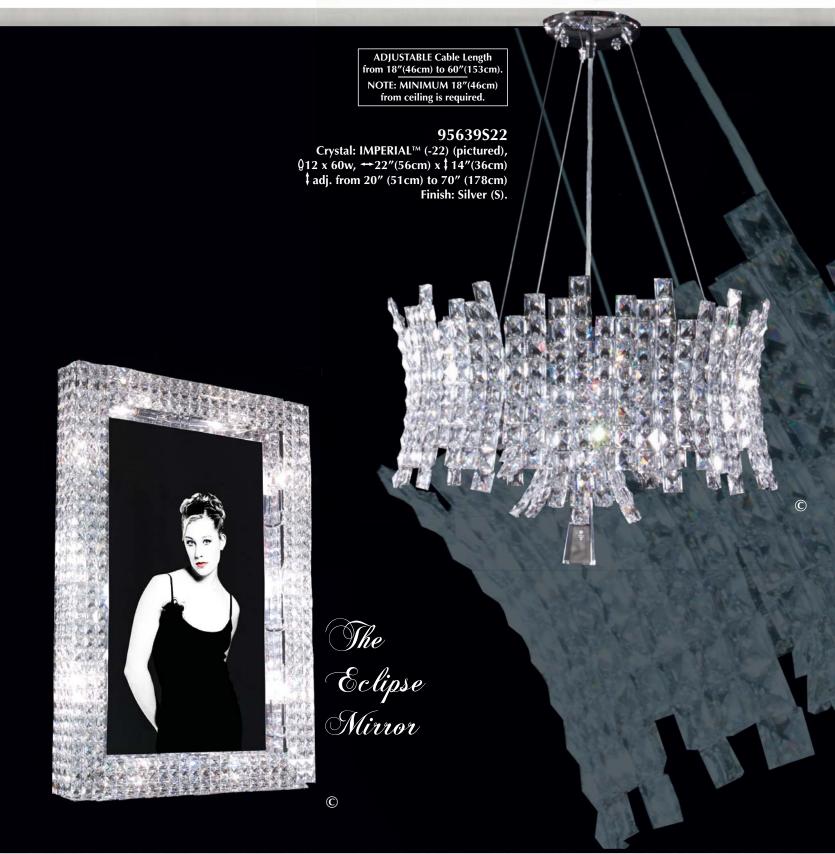

95637\$22 (Mirror) Crystal: IMPERIAL<sup>TM</sup> (-22) (pictured),  $010 \times 60w$ , 22''(56cm) 100 1000 Ext. Finish: Silver (S).

95642\$22-71\*

Crystal: IMPERIAL<sup>TM</sup> (-22) (pictured),  $\emptyset 4 \times 60w$ ,  $20''(51 \text{cm}) \times 63''(160 \text{cm})$  Finish: Silver (S).