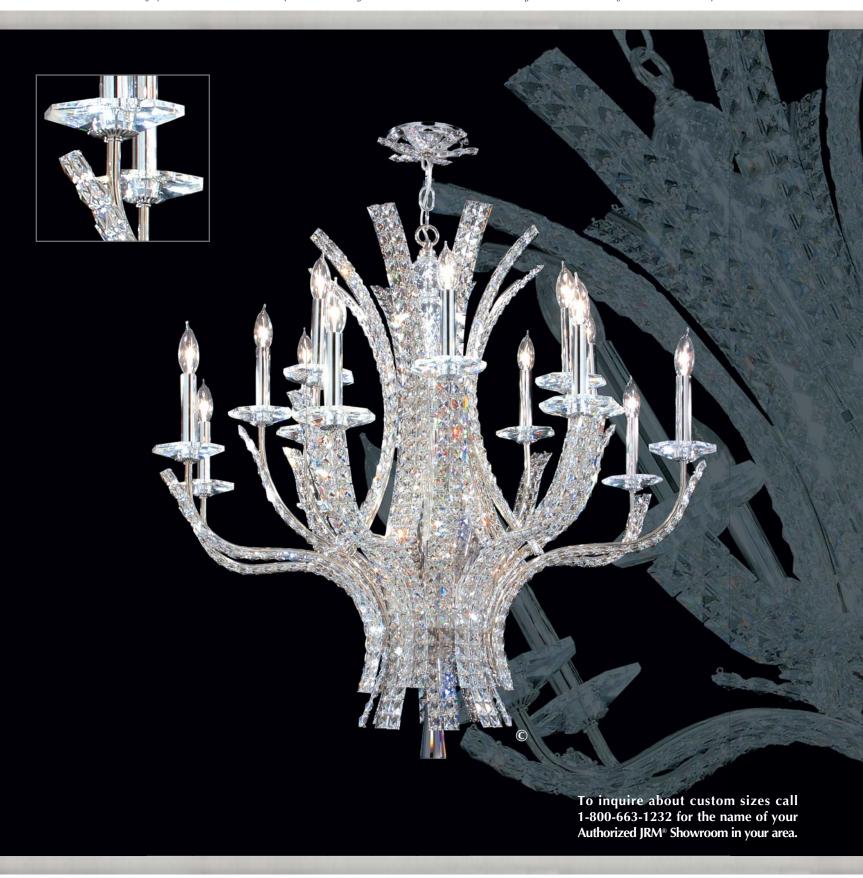

**james r. moder** © Crystal Chandeliers are designed and manufactured to the highest quality standards, engineered for best value and are distributed around the world.

95657\$22 Crystal: IMPERIAL<sup>TM</sup> (-22) (pictured),  $08 \times 60w$ ,  $\rightarrow 20''(51\text{cm}) \times 17''(43\text{cm})$  Finish: Silver (S). 95658S22 (Larger Version) 012 x 60w, ↔26"(66cm) x \$\ddot 24"(61cm)