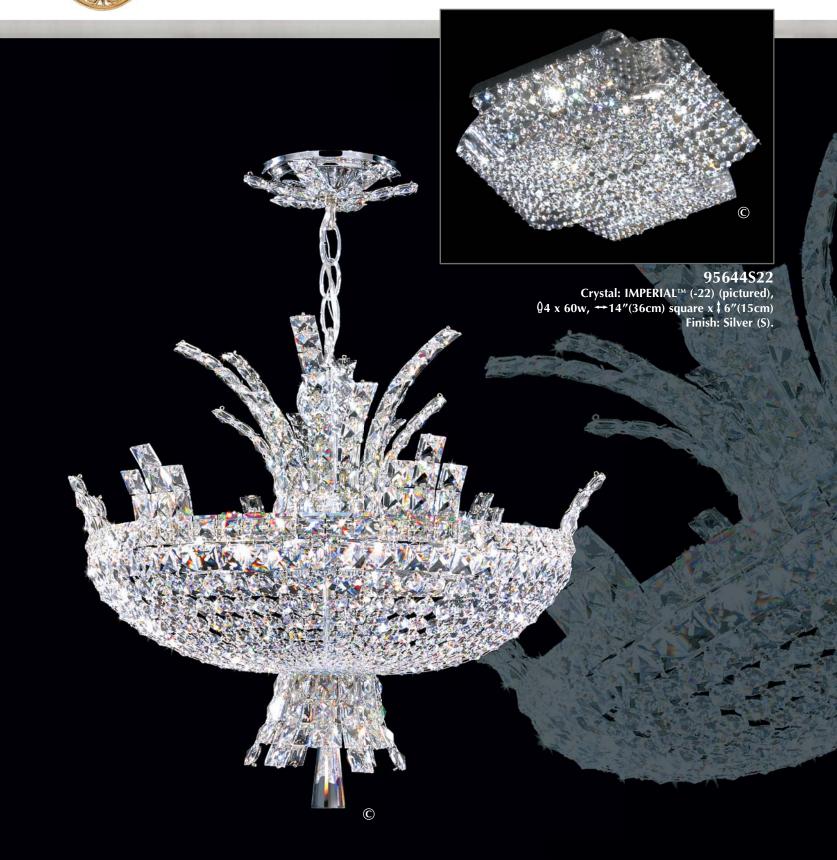

## 95640S22

Crystal: IMPERIAL<sup>TM</sup> (-22) (pictured),  $\emptyset$ 8+8 x 60w,  $\leftrightarrow$ 35"(89cm) x \\$ 34"(86cm) Finish: Silver (S).

**95638S22** 

Crystal: IMPERIAL<sup>TM</sup> (-22) (pictured),  $08 \times 60w$ ,  $28''(71cm) \times 28''(71cm)$ Finish: Silver (S).