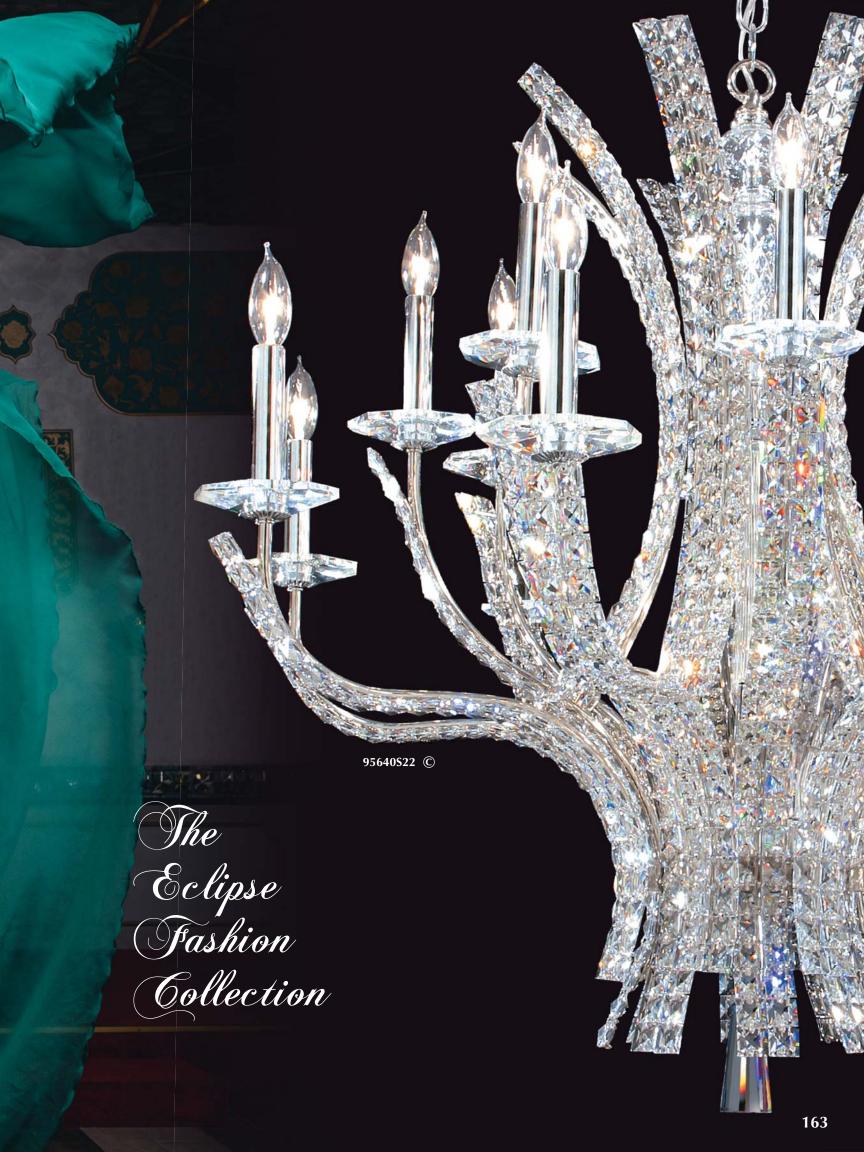

## 95640S22

Crystal: IMPERIAL<sup>TM</sup> (-22) (pictured),  $\emptyset$ 8+8 x 60w,  $\leftrightarrow$ 35"(89cm) x \\$ 34"(86cm) Finish: Silver (S).

**95638S22** 

Crystal: IMPERIAL<sup>TM</sup> (-22) (pictured),  $08 \times 60w$ ,  $28''(71cm) \times 28''(71cm)$ Finish: Silver (S).