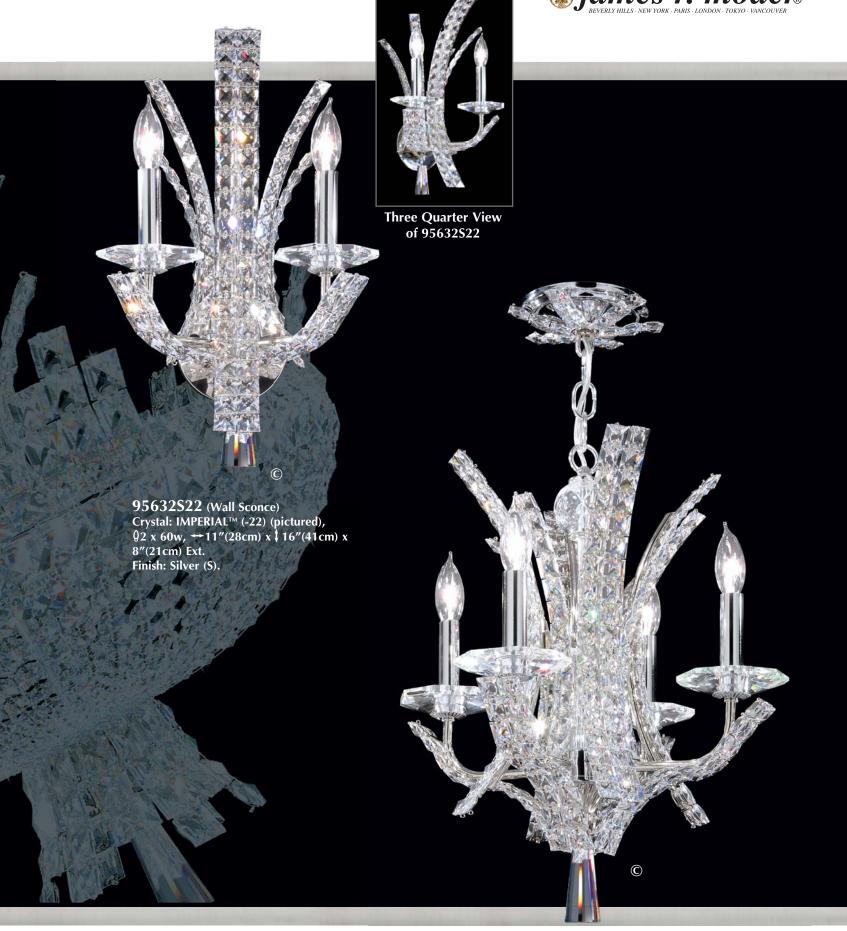

95637\$22 (Mirror) Crystal: IMPERIAL<sup>TM</sup> (-22) (pictured),  $010 \times 60w$ , 22''(56cm) 100 1000 Ext. Finish: Silver (S).

95642\$22-71\*

Crystal: IMPERIAL<sup>TM</sup> (-22) (pictured),  $\emptyset 4 \times 60w$ ,  $20''(51 \text{cm}) \times 63''(160 \text{cm})$  Finish: Silver (S).