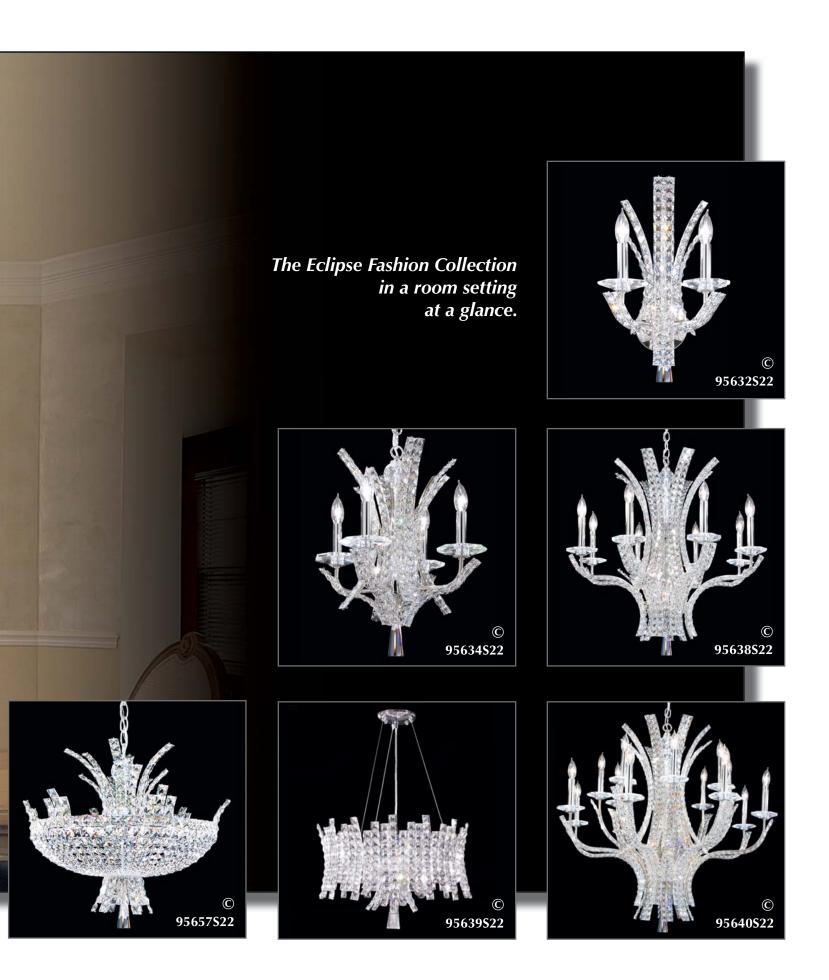

## 95640S22

Crystal: IMPERIAL<sup>TM</sup> (-22) (pictured),  $\emptyset$ 8+8 x 60w,  $\leftrightarrow$ 35"(89cm) x \\$ 34"(86cm) Finish: Silver (S).

**95638S22** 

Crystal: IMPERIAL<sup>TM</sup> (-22) (pictured),  $08 \times 60w$ ,  $28''(71cm) \times 28''(71cm)$ Finish: Silver (S).

**james r. moder** © Crystal Chandeliers are designed and manufactured to the highest quality standards, engineered for best value and are distributed around the world.

95657\$22 Crystal: IMPERIAL<sup>TM</sup> (-22) (pictured),  $08 \times 60w$ ,  $\rightarrow 20''(51\text{cm}) \times 17''(43\text{cm})$  Finish: Silver (S). 95658S22 (Larger Version) 012 x 60w, ↔26"(66cm) x \$\ddot 24"(61cm)

95634\$22

Crystal: IMPERIAL<sup>TM</sup> (-22) (pictured),  $\emptyset 4 \times 60w$ ,  $\longleftrightarrow 16''(41\text{cm}) \times \frac{1}{2} 19''(48\text{cm})$ Finish: Silver (S).